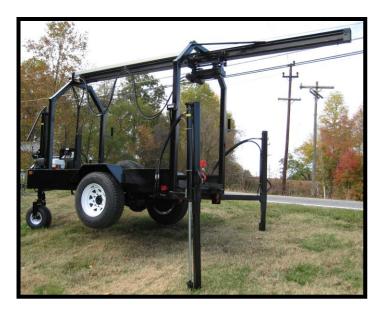

## **BUILT TO ACCOMMODATE YOUR NEEDS**



WE ALSO OFFER A <u>FIXED BOOM</u> UNIT WITH ALL THE FEATURES OF OUR STANDARD UNIT – IDEAL FOR MONUMENT SETTINGS WITH OPTIONAL ADD-ONS

A LARGE SELECTION OF <u>OPTIONS</u> IS AVAILABLE ON ALL OUR UNITS

ALL OUR UNITS CAN BE BUILT TO ACCOMMODATE OVERSIZED VAULTS

OUR STANDARD <u>VAULT-MASTER</u> CAN PERFORM YOUR ENTIRE VAULT HANDLING JOBS.

- OFF LOADING VAULTS FROM TRUCKS
- SETTING VAULTS STRAIGHT OR CROSSWAYS
- DISINTERMENTS
- OPERATING ON STEEP TERRAIN. (3-Point Hydraulic Leveling)



We set the standards for vault handling equipment. <u>We DO NOT copy anyone.</u> We are always looking to the future.

LET US CUSTOM BUILD YOUR NEXT VAULT TRAILER

# **Vault-Master VHV**

#### **PROVIDING SAFE AND EFFICIENT GRAVESIDE SET-UPS SINCE 1989**

## **Specifications:**

Drive Variable speed Hydraulic Engine 13 HP Honda (electric start) Lifting winch 9.000 LB. Tires (drive) AW 245/75/16 E (Higher Load Range) Hitch 2 "Ball <sup>3</sup>/<sub>4</sub> ton Reconditioned truck Rear Axle 18" stroke front & rear hydraulic Leveling Jacks <sup>1</sup>/<sub>2</sub>" treated plywood Floor Electric over Hydraulic Brakes

## **Standard Dimensions:**

Overall7Inside Trailer Bed4Empty Weight2Empty Tongue Weight3Tongue Weight with 3,000 lb load5

78" x 14'5" L x 96" H 44"W x 94"L 2,200 lb. 350 lb